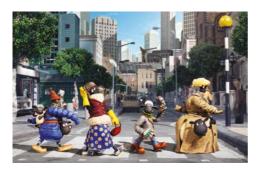

## Shaun The Sheep

Mossy Bottom Farm's mischief-maker bounds effortlessly onto the big screen in this funpacked yarn from Aardman. Daily life on the farm has become a bit of a grind for Shaun, so he and the rest of the flock devise a cunning "counting sheep" ruse to make the Farmer fall asleep on the job. However, while he snoozes, his caravan ends up rolling over the hills and far away, bound for the 'Big City'. Bitzer the dog, Shaun and friends mount a daring search-and-rescue mission, prompting plenty of japes and scrapes: Bitzer finds himself impersonating a hospital surgeon, only to be distracted by a tasty-looking bone while Shaun and his four-legged friends are forced to dress up as a two-legged human family to evade a well observed goateed jobsworthy animal catcher.

"Aardman's latest stop-motion animated feature is aimed at kids but will delight adults more." (Independent)

"Innocence in movies can all too often turn to saccharine sweetness. Three cheers then, for the good folk at Aardman who have once again toiled long and hard to override it and put delightfully childish smiles on all our (sideways mouth) faces." (Observer) Bring everybody.

Directors: Mark Burton, Richard Starzack Voices: Justin Fletcher, John Sparkes

Duration: 85 mins

Origin: UK/France 2015

Certificate: U