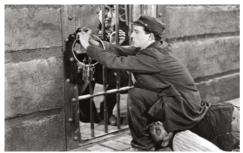

# The Third Man

Our opening film at the Rex in December 2004 The Third Man remains a sure favourite here. This newly restored 'print' brings the long shadows alive again.

Although his screen time is famously scanty, Orson Welles' Harry Lime haunts every scene: everywhere but invisible, he's a smirking Cheshire cat of a villain, a superb case study in shameless charisma as poisonous contagion. It is suffused with irony yet ultimately serious-minded: without personal responsibility, it says, there is no hope for civilisation – however charming the smirk. (assorted clever clog crits)

"In Italy, for 30 years under the Borgias, they had warfare, murder and bloodshed, but they produced Michelangelo, Leonardo da Vinci, and the Renaissance. In Switzerland they have brotherly love. They had 500 years of democracy and peace, and what did that produce? - The cuckoo clock!" (alledgedly smirking Welles made it up) Worst of all. Cary Grant was down for the lacklustre Joseph Cotton role as the 'hero' and worse still - Noel Coward was to be Harry Lime. Now what a fabulous character film that would have made. The best three things about this Third Man are Anton Karas' haunting zither, the cat and that long closing walk. The rest is cuckoo.